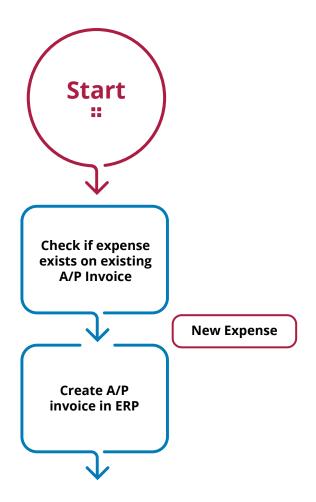

## Sample Workflow

Approved Expenses (Concur) to A/P Invoice (ERP)

Because the Concur Expense Connector runs on The Saltbox Platform, you'll need an active Saltbox license to integrate Concur Expense with SAP Business One. Each connector is sold separately.