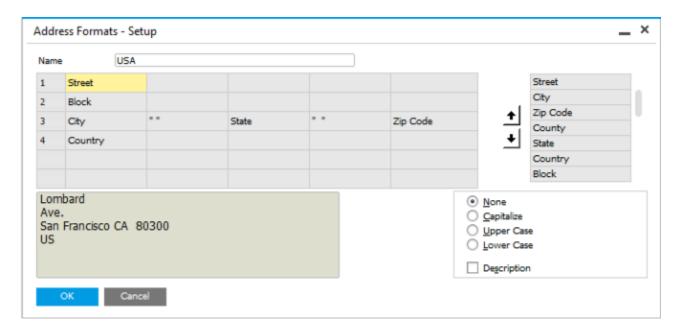

In the Address Formats – Setup window (Administration -> Setup -> Business Partners), you can create multiple address formats:

Drag the required address components to the left, use the arrows to set the sequence of the components, assign the relevant formatting to the text using the radio buttons.

Review your address format in the text box on the left of the window.

Available in SAP Business One, version for SAP HANA and SAP Business One.