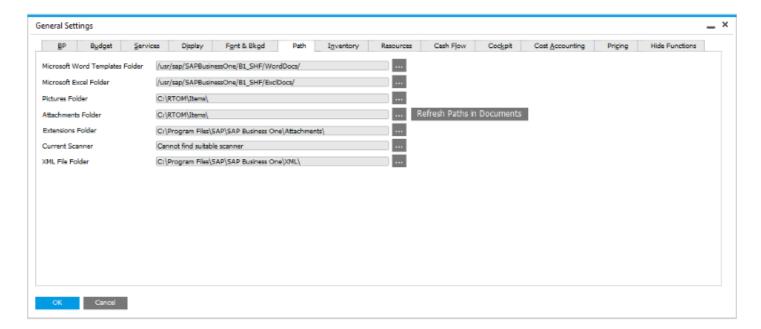

## **Attachments Handling**

Sep 6, 2015

Consider updating the Attachments folder and wish the new path would apply to attachments in existing docs as well? Ever wanted to set a default attachment folder per user?

Well - let us share the good news with you!

After setting the new path to the attachments folder choose the new button *Refresh Paths in Documents*. The new path is then applied to attachments in existing documents as well.

In the User Defaults window (Administration > Setup > General > Users), choose the Path tab, there you can browse to a sub folder of the main attachments folder and assign it to the respective user.

Available since SAP Business One 9.1, version for SAP HANA PL05 and SAP Business One 9.1 PL05.