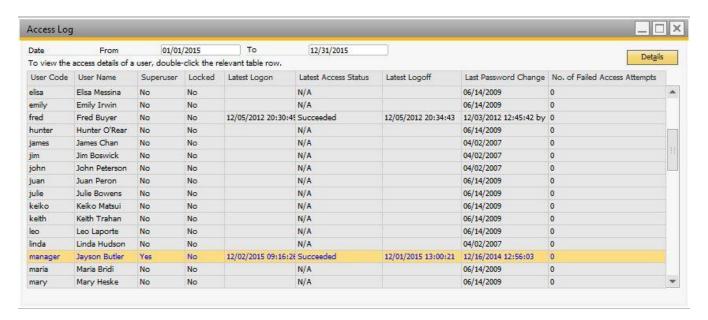

## The Access Log Reveals All Secrets

Logs are valuable means for tracing and auditing. They keep important information about actions done by the various users.

The access log in SAP Business One tells you which users logged on in a defined date range.

To review the access log, go to: Tools > Access Log

To view detailed information related to a certain entry, double-click the relevant row, or highlight it and choose the Details button.

Launching the Access Log requires special authorization.